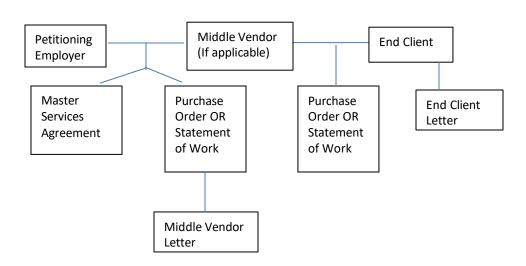

| Documentation of the End Client placement (See Schematic Below) |  |
|-----------------------------------------------------------------|--|
| Master Services Agreement                                       |  |
| Purchase Order or Statement of Work                             |  |
| Letter(s) verifying placement                                   |  |

<sup>\*</sup> As all documents may not be readily available, ImmiCore recommends a consultation to discuss the risks of filing for an End-Client placement without the full contract chain being available.